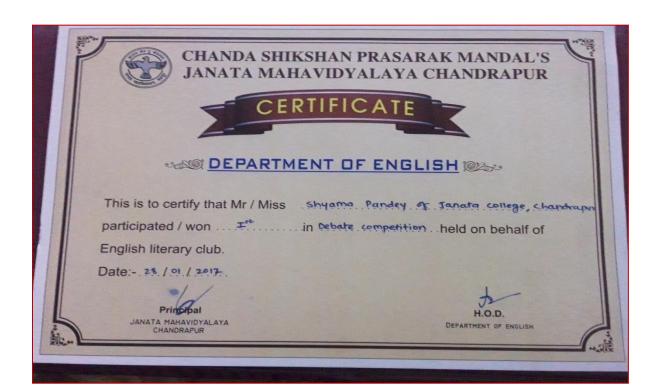

|
| 40/   | Sawara and Samuel                                              |                                                                                                                                                                                                                                                                        |
|       | 35<br>38<br>38<br>40<br>38<br>35<br>40<br>38<br>40<br>37<br>37 | MARKS STUDENTS NAME  35 KALYANI S. BOBADE  38 PRATIKSHA V. CHAFALE  38 JAYASHRI S. CHALAKH  40 GRACE JACOB  38 RUPALI P. CHAUDHARI  35 RANI S. KIDAMBI  40 SAVITGA P. PRASAD  38 ANUJA B. DOFE  40 MEGHA H. GOWARDHAN  37 SUPRIYA B. KHANDARKAR  37 ARCHANA M. WATEKAR |

Vice Principal

Dept. of Commerce

Janata Mahavidyalaya, Chandrapur





#### ADVANCED LEARNERS ACHIEVEMENTS



#### महाविदर्भ मराठी

## जनता महाविद्यालयातील पाच ग्णवत्ता यादीत



अत्यंत अभिमानाची व आनंदाची

मूर क

ली

या व ते छिठी है न पूर्त त र



विद्यार्थ्यांची यादी (मेरीट लिस्ट) नकतीच जाहिर करण्यात आली. जनता महाविद्यालयातील पाच विद्यार्थ्यांनी गुणवत्ता यादीत स्थान मिळविले ही महाविद्यालयाकरिता



बाब आहे.

विज्ञान विद्याशाखेतील एम.एस्सी. मधील शादमा ए.शेख, बी.एस्सी. मधील शामा अखिलेश कुमार पांडे व सोनम संतोष कश्यप ह्या विद्यार्थिनी गुणवत्ता यादीत आल्या, तसेच वाणिज्य विद्याशाखेतील गणेश रमेश येरगुडे व नम्रता आनंदराव ठोंबरे हे विद्यार्थी ग्णवत्ता यादीत आले. चांदा शिक्षण प्रसारक मंडळाचे सचिव

प्राचार्य डॉ.अशोक जीवतोडे व जनता महाविद्यालयाचे प्राचार्य डॉ.एम. स्भाष यांनी ग्णवत्ता प्राप्त विद्यार्थांचे अभिनंदन केले. त्याचप्रमाणे विज्ञान शाखेचे उपप्राचार्य डॉ.के.सी.पाटील व कॉमर्स विद्याशाखेचे उपप्राचार्य